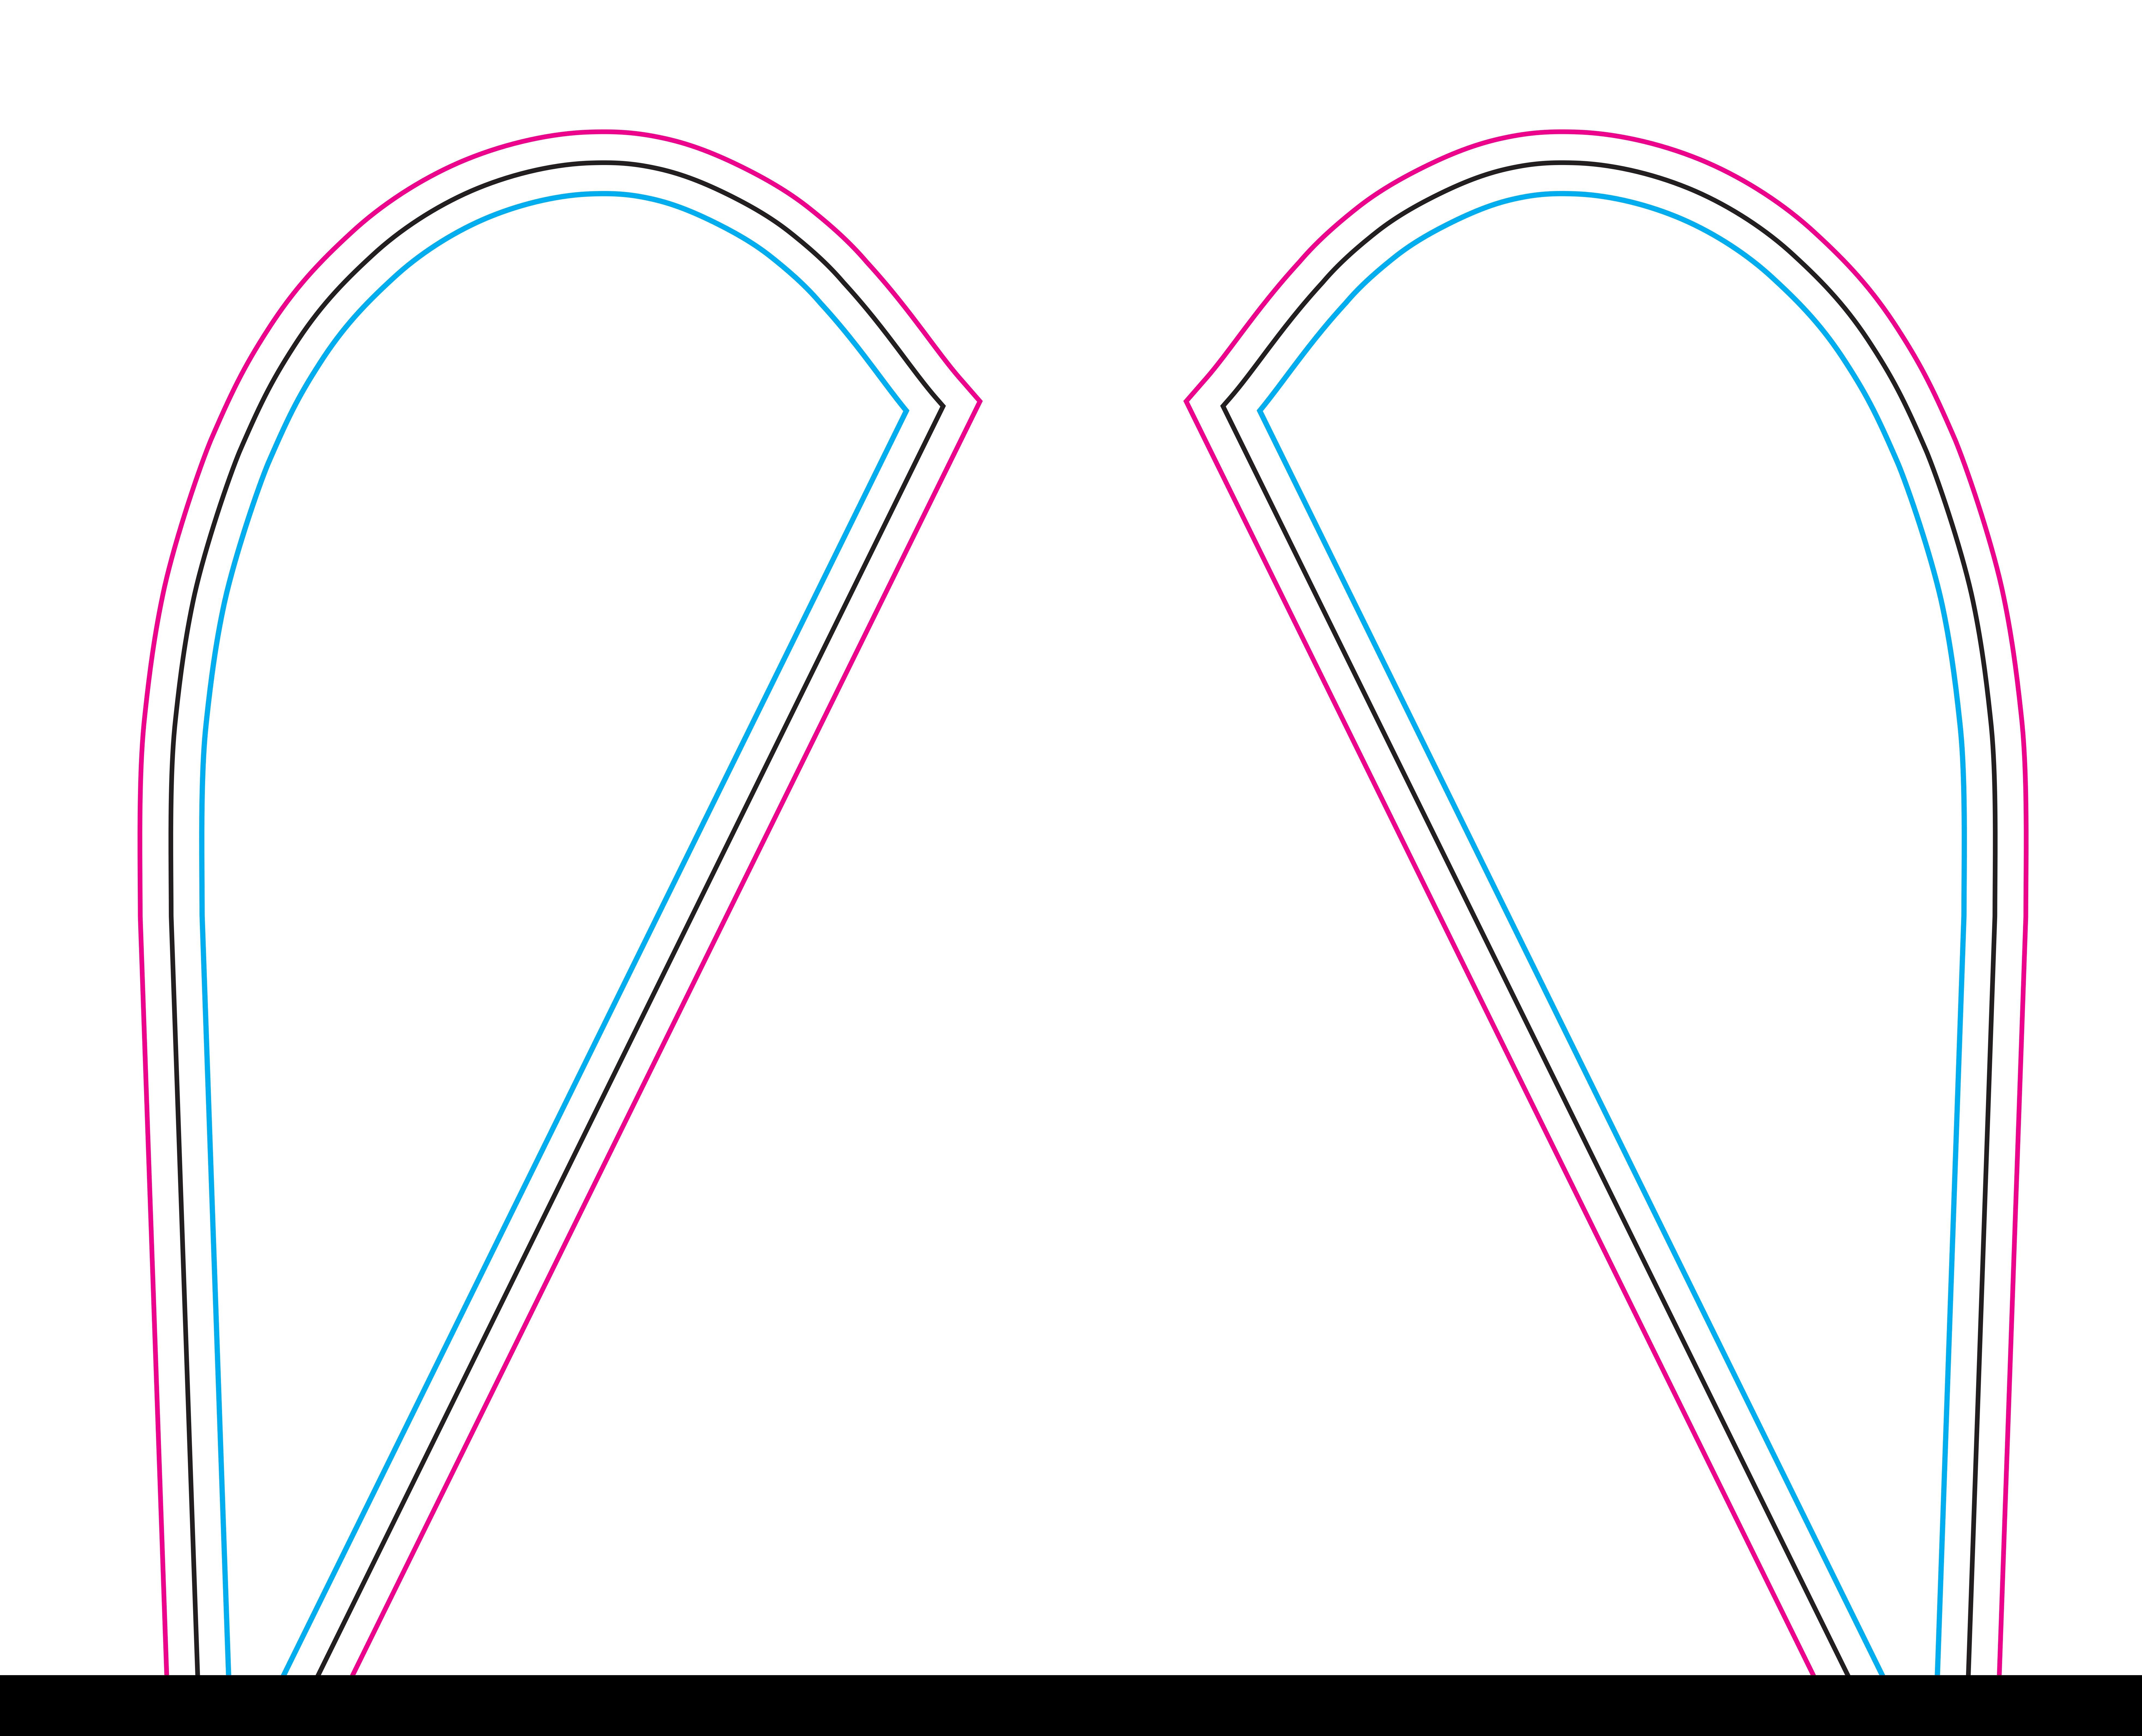

| Bleed Line  Background and anything touching edges needs to extend to the Pink line     |
|-----------------------------------------------------------------------------------------|
| ——— Trim Line Everything past Black line will be cut off - everything inside is visible |
| ———— Safety Margin  All important text and images stay within the Blue line             |